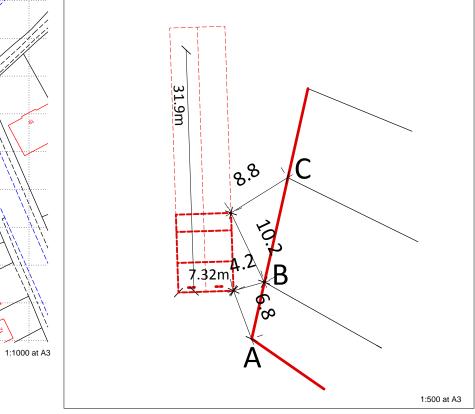

## **Net Measurements**

Ordnance Survey (c) Crown Copyright 2011. All rights reserved. Licence number 100020449

**Existing Tree** 

Courage Playing Fields

**Existing Practice Nets** 

2414 **D1001**-rev01

1:1000 at A3 Date: 20.02.14