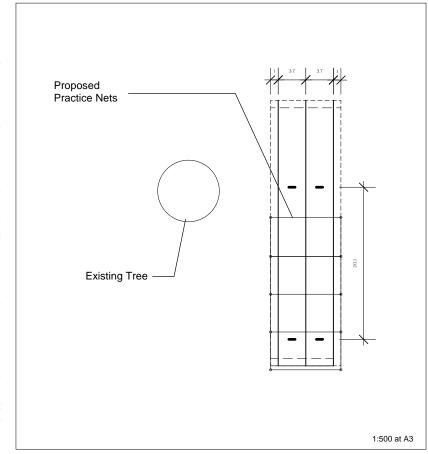

## **Net Measurements**

Ordnance Survey (c) Crown Copyright 2011. All rights reserved. Licence number 100020449

**Existing Tree** 

Courage Playing Fields

**Existing Practice Nets** 

2414 **D1001**-rev01

1:1000 at A3 Date: 20.02.14